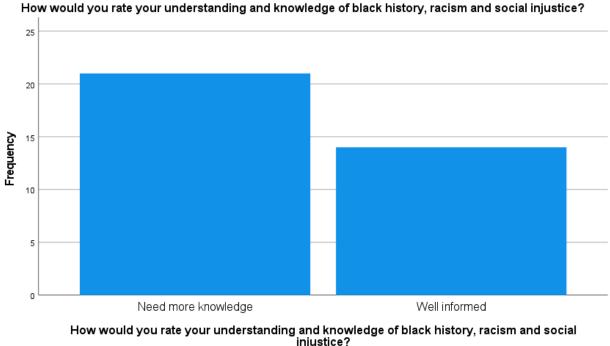

# Days of Dialogue on Racism, Policing, The Pandemic + Beyond

How would you rate your understanding and knowledge of black history, racism, and social

injustice?

How would you rate your understanding and knowledge of black history, racism and social injustice?

|       |                     |           |         |               | Cumulative |
|-------|---------------------|-----------|---------|---------------|------------|
|       |                     | Frequency | Percent | Valid Percent | Percent    |
| Valid | Need more knowledge | 21        | 60.0    | 60.0          | 60.0       |
|       | Well informed       | 14        | 40.0    | 40.0          | 100.0      |
|       | Total               | 35        | 100.0   | 100.0         |            |