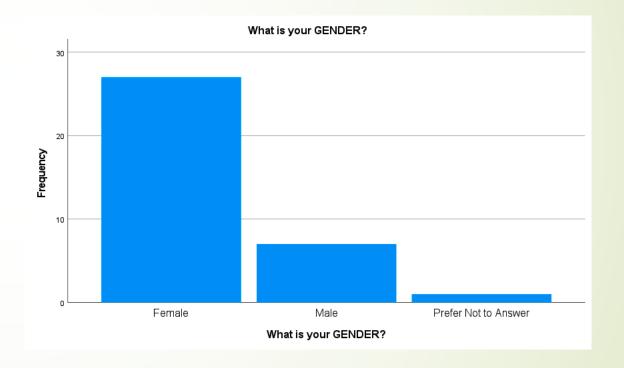

#### What is your GENDER?

|       |                      |           |         |               | Cumulative |
|-------|----------------------|-----------|---------|---------------|------------|
|       |                      | Frequency | Percent | Valid Percent | Percent    |
| Valid | Female               | 27        | 77.1    | 77.1          | 77.1       |
|       | Male                 | 7         | 20.0    | 20.0          | 97.1       |
|       | Prefer Not to Answer | 1         | 2.9     | 2.9           | 100.0      |
|       | Total                | 35        | 100.0   | 100.0         |            |