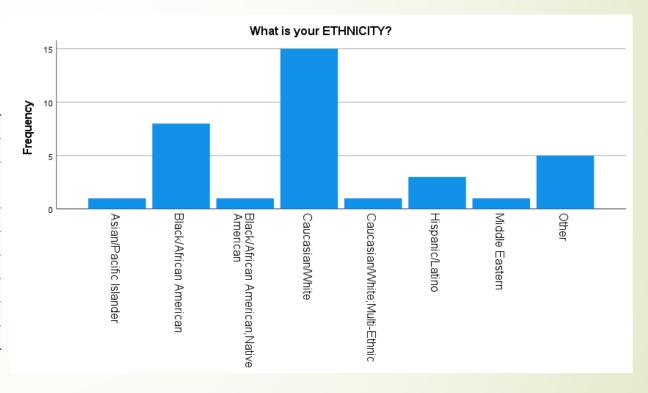

What is your ETHNICITY?

|       | What is your ETHNICITY?       |           |         |               |            |  |  |
|-------|-------------------------------|-----------|---------|---------------|------------|--|--|
|       |                               |           |         |               | Cumulative |  |  |
|       |                               | Frequency | Percent | Valid Percent | Percent    |  |  |
| Valid | Asian/Pacific Islander        | 1         | 2.9     | 2.9           | 2.9        |  |  |
|       | Black/African American        | 8         | 22.9    | 22.9          | 25.7       |  |  |
|       | Black/African American;Native | 1         | 2.9     | 2.9           | 28.6       |  |  |
|       | American                      |           |         |               |            |  |  |
|       | Caucasian/White               | 15        | 42.9    | 42.9          | 71.4       |  |  |
|       | Caucasian/White;Multi-Ethnic  | 1         | 2.9     | 2.9           | 74.3       |  |  |
|       | Hispanic/Latino               | 3         | 8.6     | 8.6           | 82.9       |  |  |
|       | Middle Eastern                | 1         | 2.9     | 2.9           | 85.7       |  |  |
|       | Other                         | 5         | 14.3    | 14.3          | 100.0      |  |  |
|       | Total                         | 35        | 100.0   | 100.0         |            |  |  |