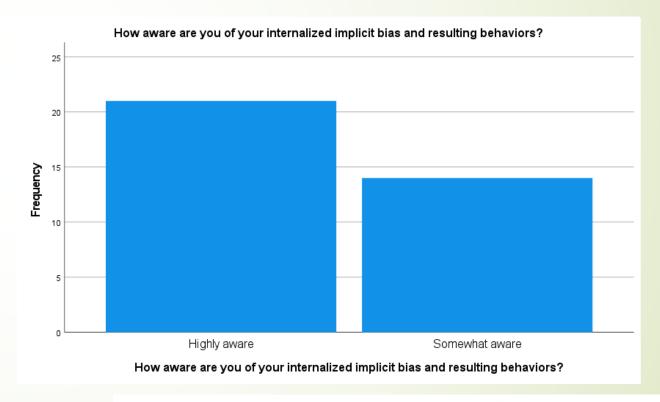

# Days of Dialogue on Racism, Policing, The Pandemic + Beyond

How aware are you of your internalized implicit bias and resulting behaviors?

#### How aware are you of your internalized implicit bias and resulting behaviors?

|       |                |           |         |               | Cumulative |
|-------|----------------|-----------|---------|---------------|------------|
|       |                | Frequency | Percent | Valid Percent | Percent    |
| Valid | Highly aware   | 21        | 60.0    | 60.0          | 60.0       |
|       | Somewhat aware | 14        | 40.0    | 40.0          | 100.0      |
| V     | Total          | 35        | 100.0   | 100.0         |            |