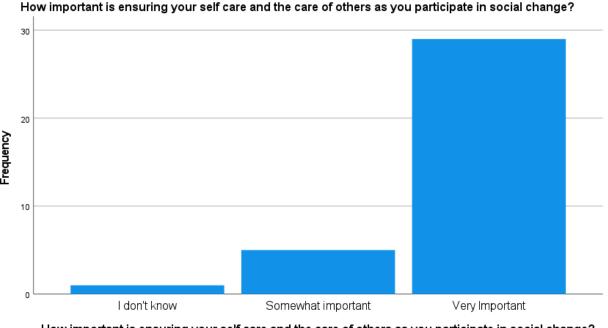

# Days of Dialogue on Racism, Policing, The Pandemic + Beyond

How important is ensuring your self-care and the care of others as you participate in social change?

How important is ensuring your self care and the care of others as you participate in social change?

|       |                    |           |         |               | Cumulative |
|-------|--------------------|-----------|---------|---------------|------------|
|       |                    | Frequency | Percent | Valid Percent | Percent    |
| Valid | I don't know       | 1         | 2.9     | 2.9           | 2.9        |
|       | Somewhat important | 5         | 14.3    | 14.3          | 17.1       |
|       | Very Important     | 29        | 82.9    | 82.9          | 100.0      |
|       | Total              | 35        | 100.0   | 100.0         |            |

How important is ensuring your self care and the care of others as you participate in social change?