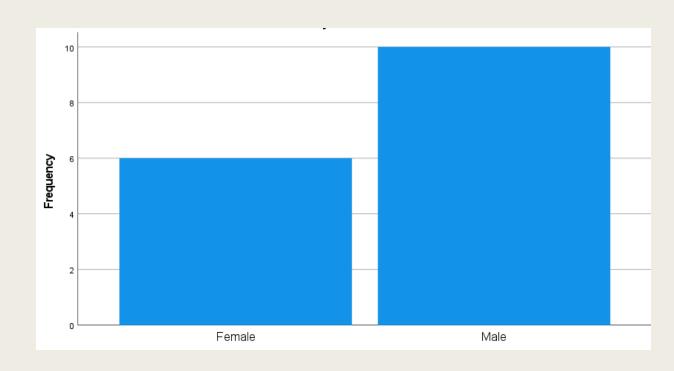

What is your GENDER?

|       |        |           |         |               | Cumulative |
|-------|--------|-----------|---------|---------------|------------|
|       | 11     | Frequency | Percent | Valid Percent | Percent    |
| Valid | Female | 6         | 37.5    | 37.5          | 37.5       |
|       | Male   | 10        | 62.5    | 62.5          | 100.0      |
|       | Total  | 16        | 100.0   | 100.0         |            |