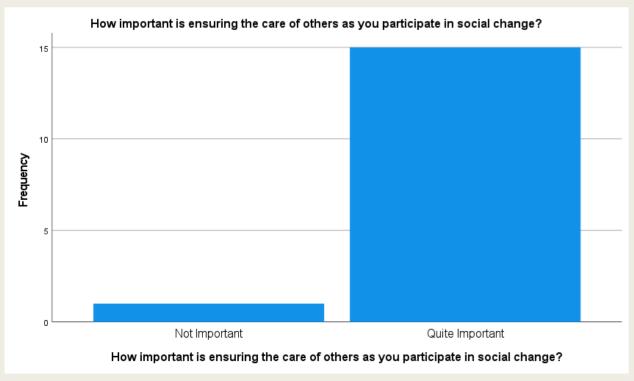

How important is ensuring the care of others as you participate in social change?

|       |                 |           |         |               | Cumulative |
|-------|-----------------|-----------|---------|---------------|------------|
|       | 1               | Frequency | Percent | Valid Percent | Percent    |
| Valid | Not Important   | 1         | 6.3     | 6.3           | 6.3        |
|       | Quite Important | 15        | 93.8    | 93.8          | 100.0      |
|       | Total           | 16        | 100.0   | 100.0         |            |