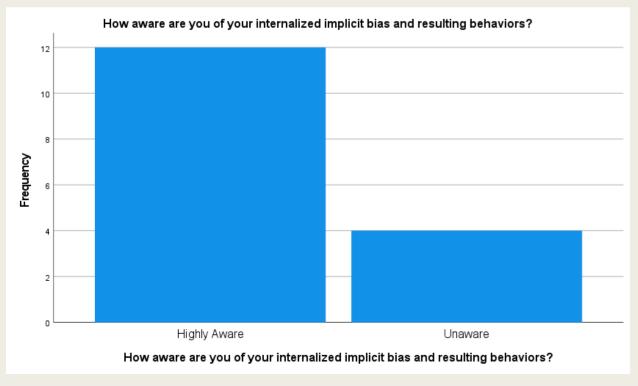

How aware are you of your internalized implicit bias and resulting behaviors?

|       |              |           |         |               | Cumulative |
|-------|--------------|-----------|---------|---------------|------------|
|       |              | Frequency | Percent | Valid Percent | Percent    |
| Valid | Highly Aware | 12        | 75.0    | 75.0          | 75.0       |
|       | Unaware      | 4         | 25.0    | 25.0          | 100.0      |
|       | Total        | 16        | 100.0   | 100.0         |            |