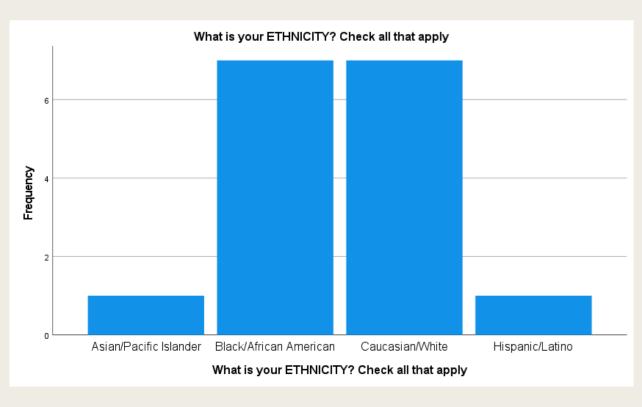

What is your ETHNICITY?

|       |                        |           |         |               | Cumulative |
|-------|------------------------|-----------|---------|---------------|------------|
|       |                        | Frequency | Percent | Valid Percent | Percent    |
| Valid | Asian/Pacific Islander | 1         | 6.3     | 6.3           | 6.3        |
|       | Black/African American | 7         | 43.8    | 43.8          | 50.0       |
|       | Caucasian/White        | 7         | 43.8    | 43.8          | 93.8       |
|       | Hispanic/Latino        | 1         | 6.3     | 6.3           | 100.0      |
|       | Total                  | 16        | 100.0   | 100.0         |            |