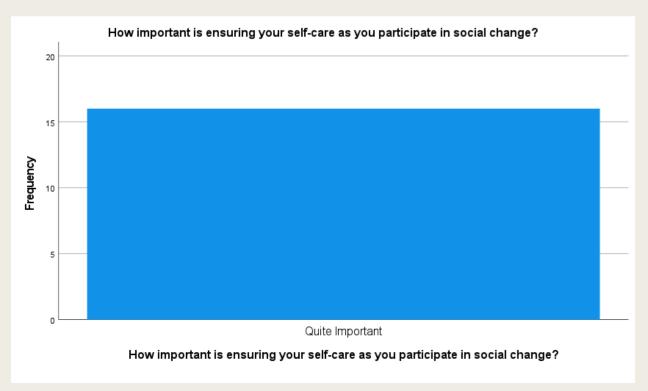

How important is ensuring your self-care as you participate in social change?

### How important is ensuring your self-care as you participate in social change?

|       |                 |           | _       |               | Cumulative |
|-------|-----------------|-----------|---------|---------------|------------|
|       |                 | Frequency | Percent | Valid Percent | Percent    |
| Valid | Quite Important | 16        | 100.0   | 100.0         | 100.0      |