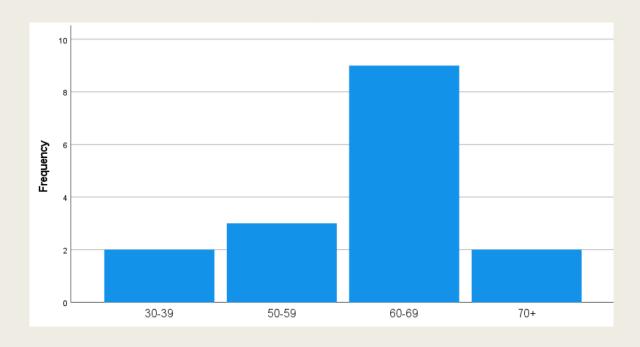

October 1, 2020

Post-Dialogue Report

Institute for Nonviolence in Los Angeles

& Days of Dialogue

What is your AGE?

|       |       |           |         |               | Cumulative |
|-------|-------|-----------|---------|---------------|------------|
|       |       | Frequency | Percent | Valid Percent | Percent    |
| Valid | 30-39 | 2         | 12.5    | 12.5          | 12.5       |
|       | 50-59 | 3         | 18.8    | 18.8          | 31.3       |
|       | 60-69 | 9         | 56.3    | 56.3          | 87.5       |
|       | 70+   | 2         | 12.5    | 12.5          | 100.0      |
|       | Total | 16        | 100.0   | 100.0         |            |