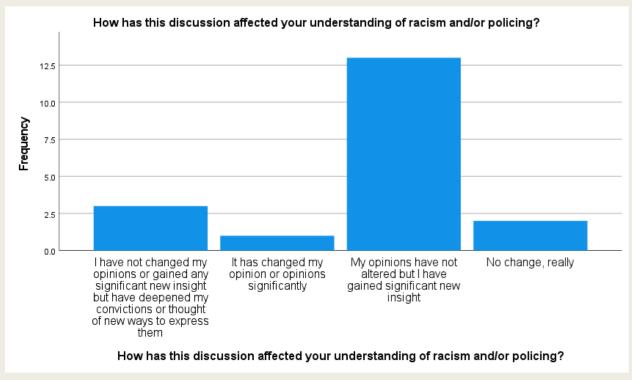

How has this discussion affected your understanding of racism and/or policing?

|       |                                                                                                                                              |           |         |               | Cumulative |
|-------|----------------------------------------------------------------------------------------------------------------------------------------------|-----------|---------|---------------|------------|
|       |                                                                                                                                              | Frequency | Percent | Valid Percent | Percent    |
| Valid | I have not changed my opinions or gained any significant new insight but have deepened my convictions or thought of new ways to express them | 3         | 15.8    | 15.8          | 15.8       |
|       | It has changed my opinion or opinions significantly                                                                                          | 1         | 5.3     | 5.3           | 21.1       |
|       | My opinions have not altered but I have gained significant new insight                                                                       | 13        | 68.4    | 68.4          | 89.5       |
|       | No change, really                                                                                                                            | 2         | 10.5    | 10.5          | 100.0      |
|       | Total                                                                                                                                        | 19        | 100.0   | 100.0         |            |