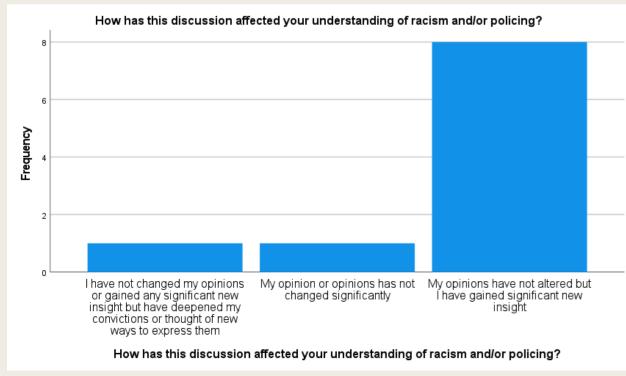

How has this discussion affected your understanding of racism and/or policing?

| How has this discussion affected your understanding of racism and/or policing? |                                                                                                                                 |           |         |               |            |  |  |  |
|--------------------------------------------------------------------------------|---------------------------------------------------------------------------------------------------------------------------------|-----------|---------|---------------|------------|--|--|--|
|                                                                                |                                                                                                                                 |           |         |               | Cumulative |  |  |  |
|                                                                                |                                                                                                                                 | Frequency | Percent | Valid Percent | Percent    |  |  |  |
| Valid                                                                          | I have not changed my opinions or gained any significant new insight but have deepened my convictions or thought of new ways to | 1         | 10.0    | 10.0          | 10.0       |  |  |  |
|                                                                                | express them  My opinion or opinions has not changed significantly                                                              | 1         | 10.0    | 10.0          | 20.0       |  |  |  |
|                                                                                | My opinions have not altered but I have gained significant new insight                                                          | 8         | 80.0    | 80.0          | 100.0      |  |  |  |
|                                                                                | Total                                                                                                                           | 10        | 100.0   | 100.0         |            |  |  |  |