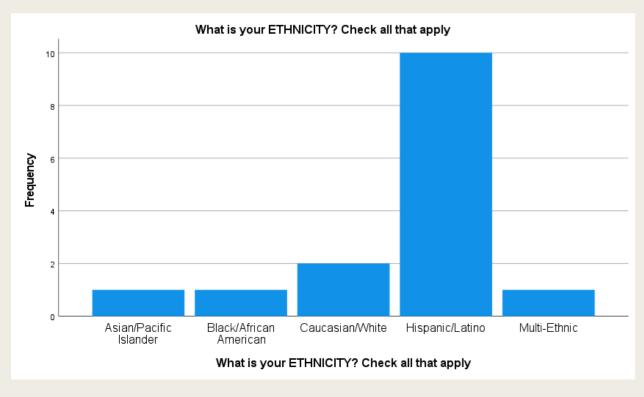

What is your ETHNICITY?

|       | What is your ETHNICITY? Check all that apply |           |         |               |            |  |  |  |  |
|-------|----------------------------------------------|-----------|---------|---------------|------------|--|--|--|--|
|       |                                              |           |         |               | Cumulative |  |  |  |  |
|       |                                              | Frequency | Percent | Valid Percent | Percent    |  |  |  |  |
| Valid | Asian/Pacific Islander                       | 1         | 6.7     | 6.7           | 6.7        |  |  |  |  |
|       | Black/African American                       | 1         | 6.7     | 6.7           | 13.3       |  |  |  |  |
|       | Caucasian/White                              | 2         | 13.3    | 13.3          | 26.7       |  |  |  |  |
|       | Hispanic/Latino                              | 10        | 66.7    | 66.7          | 93.3       |  |  |  |  |
|       | Multi-Ethnic                                 | 1         | 6.7     | 6.7           | 100.0      |  |  |  |  |
|       | Total                                        | 15        | 100.0   | 100.0         |            |  |  |  |  |