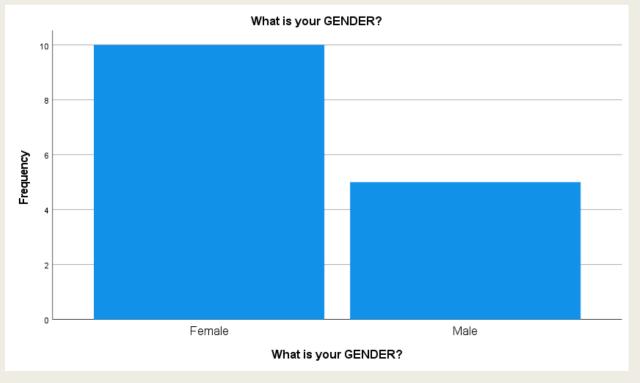

& Days of Dialogue

What is your GENDER?

|       | What is your GENDER? |           |         |               |            |  |  |  |  |
|-------|----------------------|-----------|---------|---------------|------------|--|--|--|--|
|       |                      |           |         |               | Cumulative |  |  |  |  |
|       |                      | Frequency | Percent | Valid Percent | Percent    |  |  |  |  |
| Valid | Female               | 10        | 66.7    | 66.7          | 66.7       |  |  |  |  |
|       | Male                 | 5         | 33.3    | 33.3          | 100.0      |  |  |  |  |
|       | Total                | 15        | 100.0   | 100.0         |            |  |  |  |  |