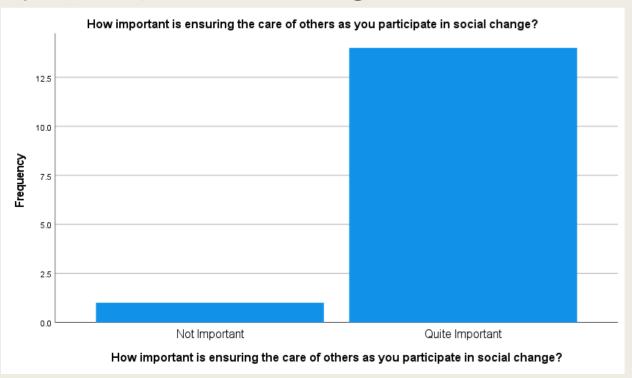

How important is ensuring the care of others as you participate in social change?

#### How important is ensuring the care of others as you participate in social change?

|       |                 |           |         |               | Cumulative |
|-------|-----------------|-----------|---------|---------------|------------|
|       |                 | Frequency | Percent | Valid Percent | Percent    |
| Valid | Not Important   | 1         | 6.7     | 6.7           | 6.7        |
|       | Quite Important | 14        | 93.3    | 93.3          | 100.0      |
|       | Total           | 15        | 100.0   | 100.0         |            |