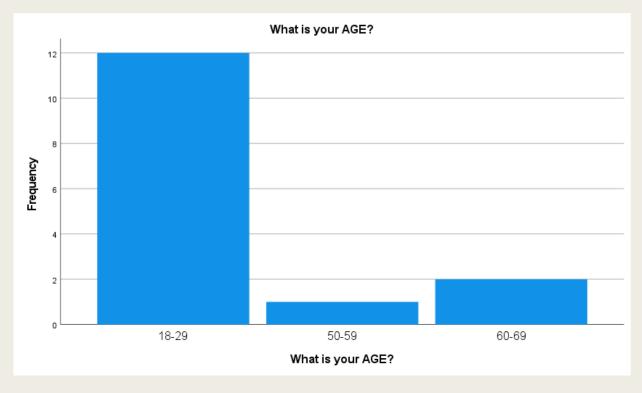

October 15, 2020

Post-Dialogue Report

Institute for Nonviolence in Los Angeles

& Days of Dialogue

What is your AGE?

| What is your AGE? |       |           |         |               |         |  |  |  |  |
|-------------------|-------|-----------|---------|---------------|---------|--|--|--|--|
| Cumulative        |       |           |         |               |         |  |  |  |  |
|                   |       | Frequency | Percent | Valid Percent | Percent |  |  |  |  |
| Valid             | 18-29 | 12        | 80.0    | 80.0          | 80.0    |  |  |  |  |
|                   | 50-59 | 1         | 6.7     | 6.7           | 86.7    |  |  |  |  |
|                   | 60-69 | 2         | 13.3    | 13.3          | 100.0   |  |  |  |  |
|                   | Total | 15        | 100.0   | 100.0         |         |  |  |  |  |