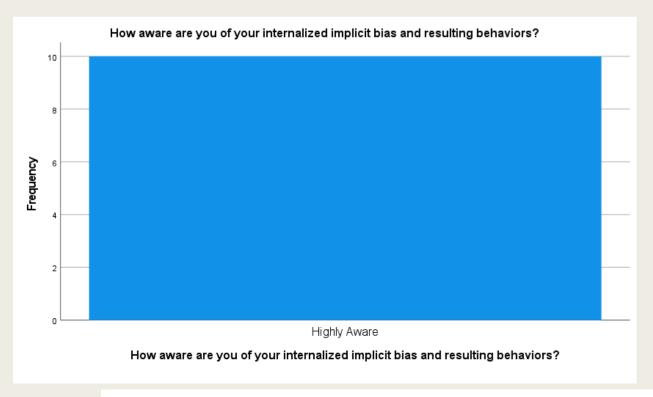

How aware are you of your internalized implicit bias and resulting behaviors?

#### How aware are you of your internalized implicit bias and resulting behaviors?

|       |              |           |         |               | Cumulative |
|-------|--------------|-----------|---------|---------------|------------|
|       |              | Frequency | Percent | Valid Percent | Percent    |
| Valid | Highly Aware | 10        | 100.0   | 100.0         | 100.0      |