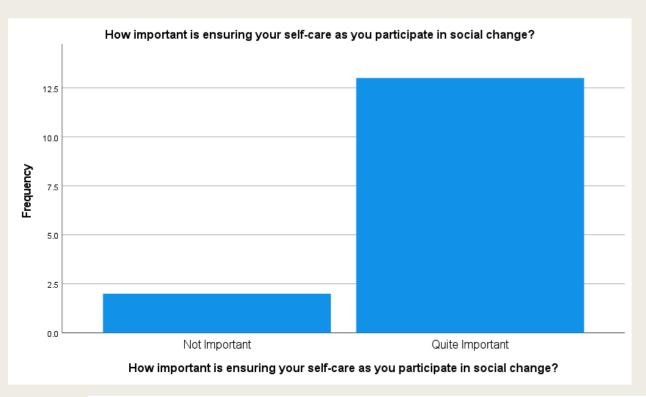

How important is ensuring your self-care as you participate in social change?

#### How important is ensuring your self-care as you participate in social change?

|       |                 |           |         |               | Cumulative |
|-------|-----------------|-----------|---------|---------------|------------|
|       |                 | Frequency | Percent | Valid Percent | Percent    |
| Valid | Not Important   | 2         | 13.3    | 13.3          | 13.3       |
|       | Quite Important | 13        | 86.7    | 86.7          | 100.0      |
|       | Total           | 15        | 100.0   | 100.0         |            |