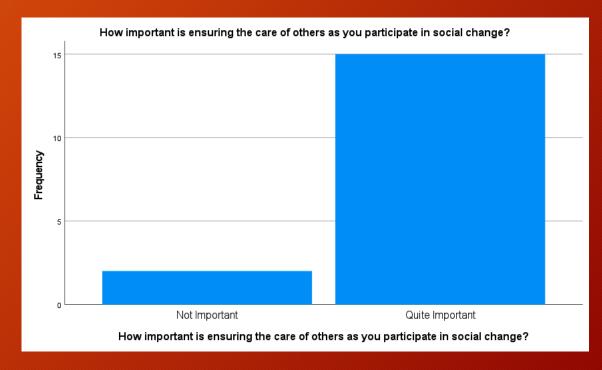

How important is ensuring the care of others as you participate in social

change?

|       |                 |           |         |               | Cumulative |
|-------|-----------------|-----------|---------|---------------|------------|
|       |                 | Frequency | Percent | Valid Percent | Percent    |
| Valid | Not Important   | 2         | 11.8    | 11.8          | 11.8       |
|       | Quite Important | 15        | 88.2    | 88.2          | 100.0      |
|       | Total           | 17        | 100.0   | 100.0         |            |