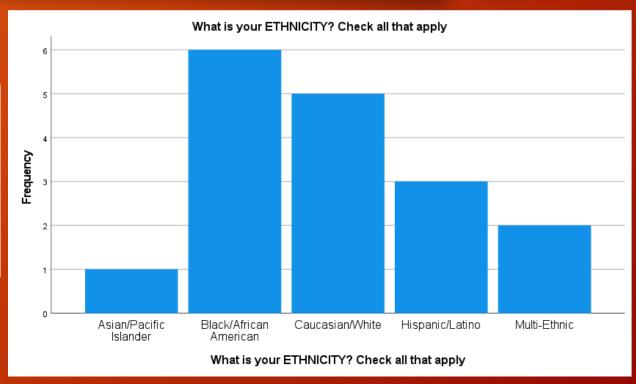

What is your ETHNICITY?

|       |                        |           |         |               | Cumulative |
|-------|------------------------|-----------|---------|---------------|------------|
|       |                        | Frequency | Percent | Valid Percent | Percent    |
| Valid | Asian/Pacific Islander | 1         | 5.9     | 5.9           | 5.9        |
|       | Black/African American | 6         | 35.3    | 35.3          | 41.2       |
|       | Caucasian/White        | 5         | 29.4    | 29.4          | 70.6       |
|       | Hispanic/Latino        | 3         | 17.6    | 17.6          | 88.2       |
|       | Multi-Ethnic           | 2         | 11.8    | 11.8          | 100.0      |
|       | Total                  | 17        | 100.0   | 100.0         |            |