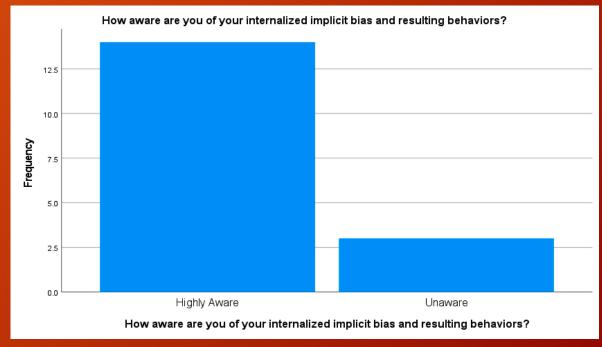

How aware are you of your internalized implicit bias and resulting

behaviors?

|       |              |           |         |               | Cumulative |
|-------|--------------|-----------|---------|---------------|------------|
|       |              | Frequency | Percent | Valid Percent | Percent    |
| Valid | Highly Aware | 14        | 82.4    | 82.4          | 82.4       |
|       | Unaware      | 3         | 17.6    | 17.6          | 100.0      |
|       | Total        | 17        | 100.0   | 100.0         |            |