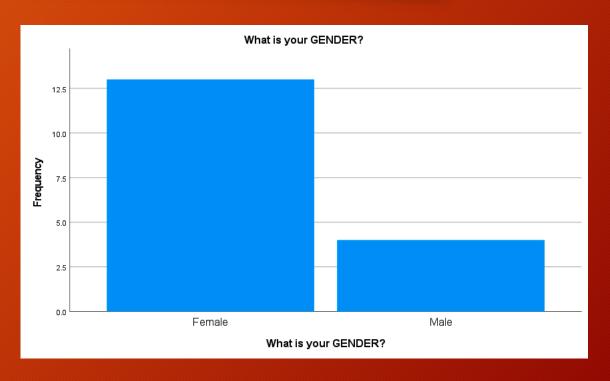

What is your GENDER?

|       |        | Frequency | Percent | Valid Percent | Cumulative<br>Percent |
|-------|--------|-----------|---------|---------------|-----------------------|
| Valid | Female | 13        | 76.5    | 76.5          | 76.5                  |
|       | Male   | 4         | 23.5    | 23.5          | 100.0                 |
|       | Total  | 17        | 100.0   | 100.0         |                       |