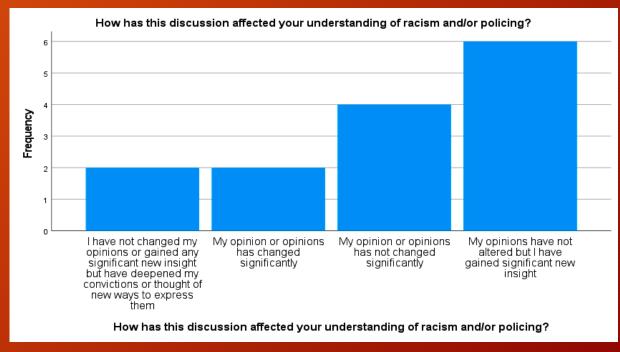

How has this discussion affected your understanding of racism and/or policing?

|       |                                                                                                                |           |         |               | Cumulative |
|-------|----------------------------------------------------------------------------------------------------------------|-----------|---------|---------------|------------|
|       |                                                                                                                | Frequency | Percent | Valid Percent | Percent    |
| Valid | I have not changed my<br>opinions or gained any<br>significant new insight but<br>have deepened my convictions | 2         | 14.3    | 14.3          | 14.3       |
|       | or thought of new ways to express them                                                                         |           |         |               |            |
|       | My opinion or opinions has changed significantly                                                               | 2         | 14.3    | 14.3          | 28.6       |
|       | My opinion or opinions has not changed significantly                                                           | 4         | 28.6    | 28.6          | 57.1       |
|       | My opinions have not altered but I have gained significant new insight                                         | 6         | 42.9    | 42.9          | 100.0      |
|       | Total                                                                                                          | 14        | 100.0   | 100.0         |            |