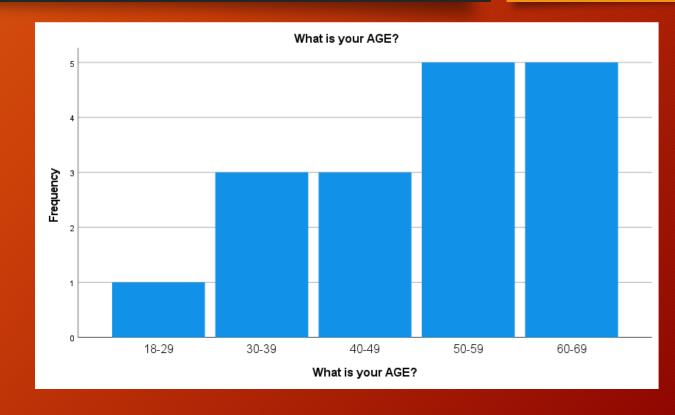

October 19, 2020
Post-Dialogue Report

What is your AGE?

|       |       |           |         |               | Cumulative |
|-------|-------|-----------|---------|---------------|------------|
|       |       | Frequency | Percent | Valid Percent | Percent    |
| Valid | 18-29 | 1         | 5.9     | 5.9           | 5.9        |
|       | 30-39 | 3         | 17.6    | 17.6          | 23.5       |
|       | 40-49 | 3         | 17.6    | 17.6          | 41.2       |
|       | 50-59 | 5         | 29.4    | 29.4          | 70.6       |
|       | 60-69 | 5         | 29.4    | 29.4          | 100.0      |
|       | Total | 17        | 100.0   | 100.0         |            |