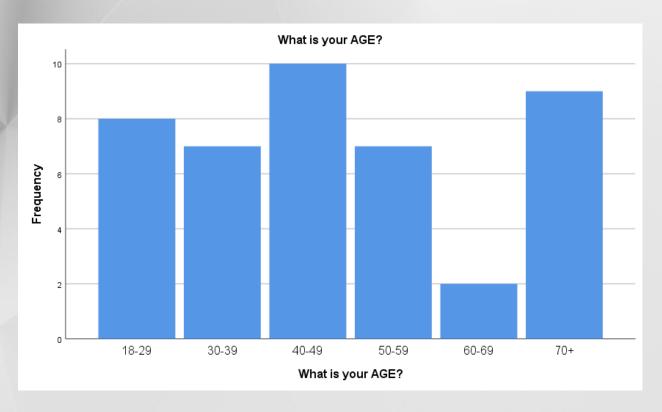

October 27, 2020

Post Survey Report

eliminating racism empowering women

WCC
greater los angeles

What is your AGE?

| What is your AGE? |            |           |         |               |         |  |  |  |  |
|-------------------|------------|-----------|---------|---------------|---------|--|--|--|--|
|                   | Cumulative |           |         |               |         |  |  |  |  |
|                   |            | Frequency | Percent | Valid Percent | Percent |  |  |  |  |
| Valid             | 18-29      | 8         | 18.6    | 18.6          | 18.6    |  |  |  |  |
|                   | 30-39      | 7         | 16.3    | 16.3          | 34.9    |  |  |  |  |
|                   | 40-49      | 10        | 23.3    | 23.3          | 58.1    |  |  |  |  |
|                   | 50-59      | 7         | 16.3    | 16.3          | 74.4    |  |  |  |  |
|                   | 60-69      | 2         | 4.7     | 4.7           | 79.1    |  |  |  |  |
|                   | 70+        | 9         | 20.9    | 20.9          | 100.0   |  |  |  |  |
|                   | Total      | 43        | 100.0   | 100.0         |         |  |  |  |  |