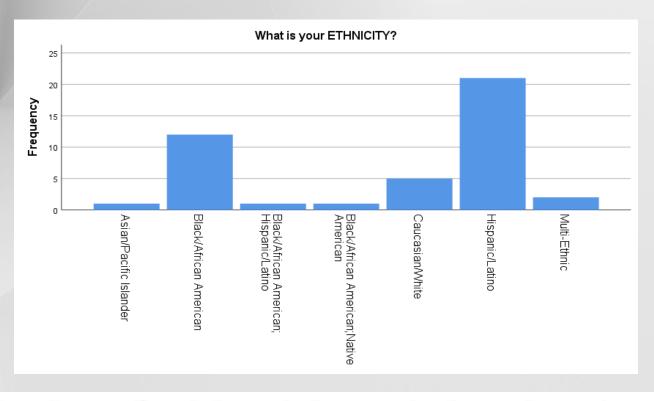

What is your ETHNICITY?

|       | What is your ETHNICITY?       |           |         |               |            |  |  |  |  |
|-------|-------------------------------|-----------|---------|---------------|------------|--|--|--|--|
|       |                               |           |         |               | Cumulative |  |  |  |  |
|       |                               | Frequency | Percent | Valid Percent | Percent    |  |  |  |  |
| Valid | Asian/Pacific Islander        | 1         | 2.3     | 2.3           | 2.3        |  |  |  |  |
|       | Black/African American        | 12        | 27.9    | 27.9          | 30.2       |  |  |  |  |
|       | Black/African                 | 1         | 2.3     | 2.3           | 32.6       |  |  |  |  |
|       | American;Hispanic/Latino      |           |         |               |            |  |  |  |  |
|       | Black/African American;Native | 1         | 2.3     | 2.3           | 34.9       |  |  |  |  |
|       | American                      |           |         |               |            |  |  |  |  |
|       | Caucasian/White               | 5         | 11.6    | 11.6          | 46.5       |  |  |  |  |
|       | Hispanic/Latino               | 21        | 48.8    | 48.8          | 95.3       |  |  |  |  |
|       | Multi-Ethnic                  | 2         | 4.7     | 4.7           | 100.0      |  |  |  |  |
|       | Total                         | 43        | 100.0   | 100.0         |            |  |  |  |  |