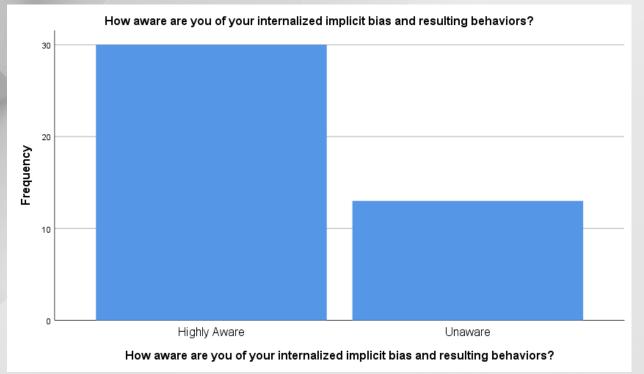

How aware are you of your internalized implicit bias and resulting behaviors?

| H     | How aware are you of your internalized implicit bias and resulting behaviors? |           |         |               |            |  |  |  |
|-------|-------------------------------------------------------------------------------|-----------|---------|---------------|------------|--|--|--|
|       |                                                                               |           |         |               | Cumulative |  |  |  |
|       |                                                                               | Frequency | Percent | Valid Percent | Percent    |  |  |  |
| Valid | Highly Aware                                                                  | 30        | 69.8    | 69.8          | 69.8       |  |  |  |
|       | Unaware                                                                       | 13        | 30.2    | 30.2          | 100.0      |  |  |  |
|       | Total                                                                         | 43        | 100.0   | 100.0         |            |  |  |  |