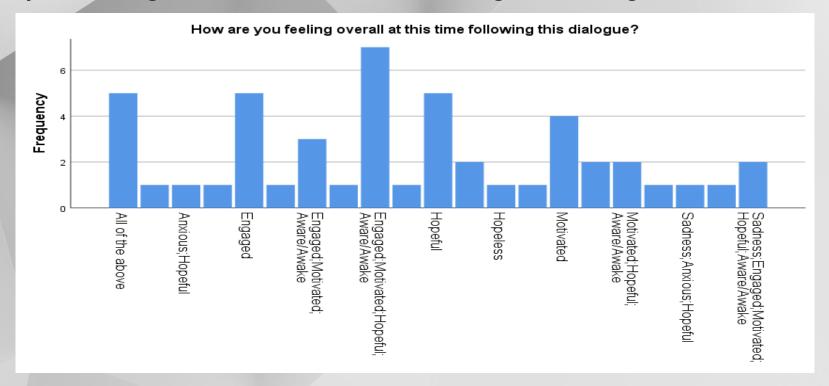

How are you feeling overall at this time following this dialogue? Check all that

apply

How has this discussion affected your understanding of racism and/or policing?

| Но    | ow has this discussion affec                                                                                                                             | ted your und | erstanding | of racism and/ | or policing? |
|-------|----------------------------------------------------------------------------------------------------------------------------------------------------------|--------------|------------|----------------|--------------|
|       |                                                                                                                                                          |              |            |                | Cumulative   |
|       |                                                                                                                                                          | Frequency    | Percent    | Valid Percent  | Percent      |
| Valid | I have not changed my opinions<br>or gained any significant new<br>insight but have deepened my<br>convictions or thought of new<br>ways to express them | 6            | 12.5       | 12.5           | 12.5         |
|       | My opinion or opinions has changed significantly                                                                                                         | 7            | 14.6       | 14.6           | 27.1         |
|       | My opinion or opinions has not changed significantly                                                                                                     | 6            | 12.5       | 12.5           | 39.6         |
|       | My opinions have not altered but I have gained significant new insight                                                                                   | 29           | 60.4       | 60.4           | 100.0        |
|       | Total                                                                                                                                                    | 48           | 100.0      | 100.0          |              |