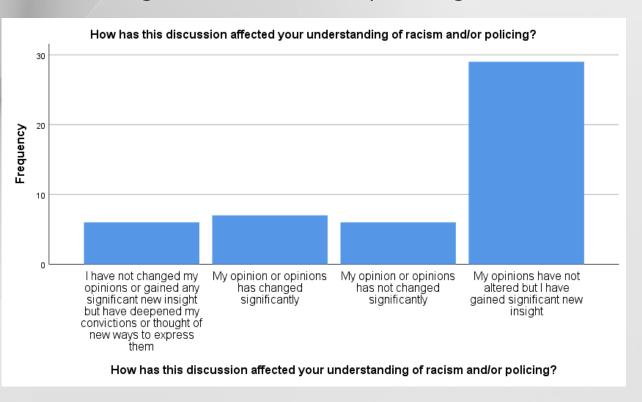

How are you feeling overall at this time following this dialogue? Check all that

apply

How has this discussion affected your understanding of racism and/or policing?

| Но    | ow has this discussion affec                                                                                                                             | ted your und | erstanding | of racism and/ | or policing? |
|-------|----------------------------------------------------------------------------------------------------------------------------------------------------------|--------------|------------|----------------|--------------|
|       |                                                                                                                                                          |              |            |                | Cumulative   |
|       |                                                                                                                                                          | Frequency    | Percent    | Valid Percent  | Percent      |
| Valid | I have not changed my opinions<br>or gained any significant new<br>insight but have deepened my<br>convictions or thought of new<br>ways to express them | 6            | 12.5       | 12.5           | 12.5         |
|       | My opinion or opinions has changed significantly                                                                                                         | 7            | 14.6       | 14.6           | 27.1         |
|       | My opinion or opinions has not changed significantly                                                                                                     | 6            | 12.5       | 12.5           | 39.6         |
|       | My opinions have not altered but I have gained significant new insight                                                                                   | 29           | 60.4       | 60.4           | 100.0        |
|       | Total                                                                                                                                                    | 48           | 100.0      | 100.0          |              |