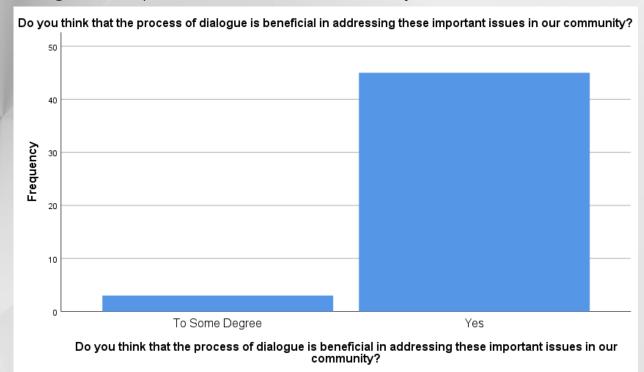

Institute for Nonviolence in Los Angeles & Days of Dialogue

6

Do you think that the process of dialogue is beneficial in addressing these important issues in our community?

#### Do you think that the process of dialogue is beneficial in addressing these important issues in our community?

|       |                |           |         |               | Cumulative |
|-------|----------------|-----------|---------|---------------|------------|
|       |                | Frequency | Percent | Valid Percent | Percent    |
| Valid | To Some Degree | 3         | 6.3     | 6.3           | 6.3        |
|       | Yes            | 45        | 93.8    | 93.8          | 100.0      |
|       | Total          | 48        | 100.0   | 100.0         |            |