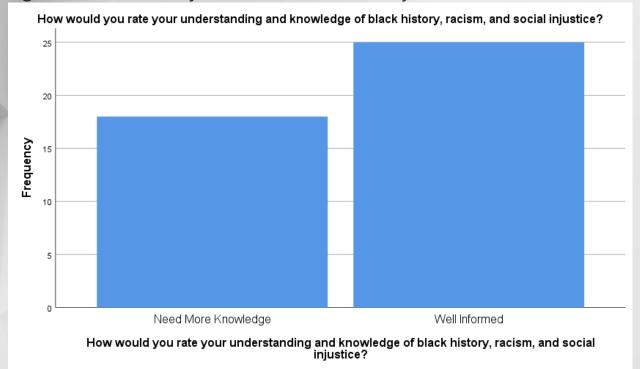

How would you rate your understanding and knowledge of black history, racism, and social injustice?

#### How would you rate your understanding and knowledge of black history, racism, and social injustice?

|       |                     |           |         |               | Cumulative |
|-------|---------------------|-----------|---------|---------------|------------|
|       |                     | Frequency | Percent | Valid Percent | Percent    |
| Valid | Need More Knowledge | 18        | 41.9    | 41.9          | 41.9       |
|       | Well Informed       | 25        | 58.1    | 58.1          | 100.0      |
|       | Total               | 43        | 100.0   | 100.0         |            |