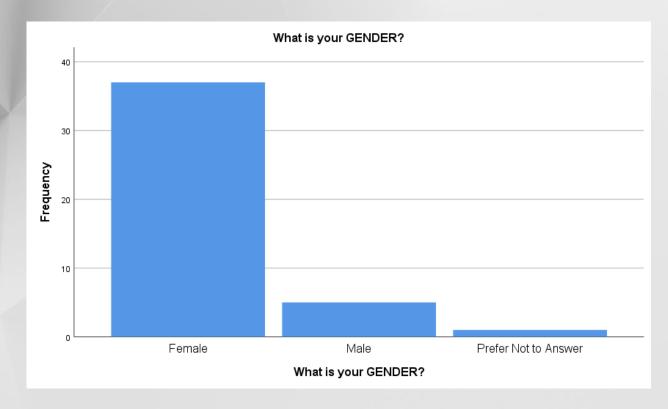

Institute for Nonviolence in Los Angeles

What is your GENDER?

|       | What is your GENDER? |           |         |               |            |  |  |  |
|-------|----------------------|-----------|---------|---------------|------------|--|--|--|
|       |                      |           |         |               | Cumulative |  |  |  |
|       |                      | Frequency | Percent | Valid Percent | Percent    |  |  |  |
| Valid | Female               | 37        | 86.0    | 86.0          | 86.0       |  |  |  |
|       | Male                 | 5         | 11.6    | 11.6          | 97.7       |  |  |  |
|       | Prefer Not to Answer | 1         | 2.3     | 2.3           | 100.0      |  |  |  |
|       | Total                | 43        | 100.0   | 100.0         |            |  |  |  |