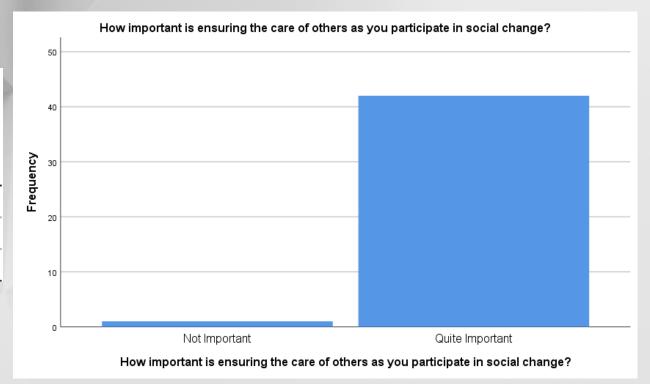

How important is ensuring the care of others as you participate in social change?

#### How important is ensuring the care of others as you participate in social change?

|       |                 |           |         |               | Cumulative |
|-------|-----------------|-----------|---------|---------------|------------|
|       |                 | Frequency | Percent | Valid Percent | Percent    |
| Valid | Not Important   | 1         | 2.3     | 2.3           | 2.3        |
|       | Quite Important | 42        | 97.7    | 97.7          | 100.0      |
|       | Total           | 43        | 100.0   | 100.0         |            |