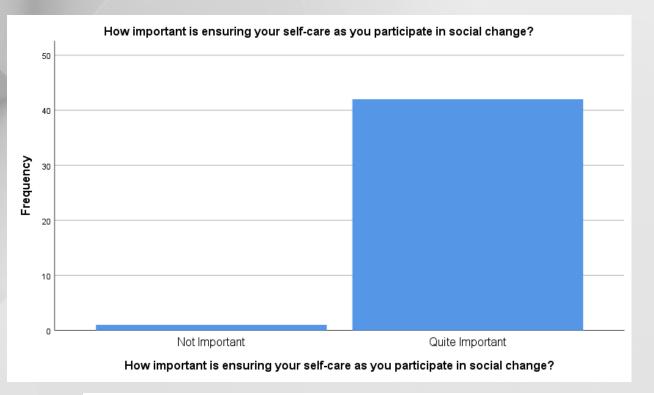

How important is ensuring your self-care of others as you participate in social

change?

| How important is ensuring your self- | care as you | ı participate ir | n social change? |
|--------------------------------------|-------------|------------------|------------------|
|                                      |             |                  | Cumulative       |

|       |                 |           |         |               | Cumulative |
|-------|-----------------|-----------|---------|---------------|------------|
|       |                 | Frequency | Percent | Valid Percent | Percent    |
| Valid | Not Important   | 1         | 2.3     | 2.3           | 2.3        |
|       | Quite Important | 42        | 97.7    | 97.7          | 100.0      |
|       | Total           | 43        | 100.0   | 100.0         |            |