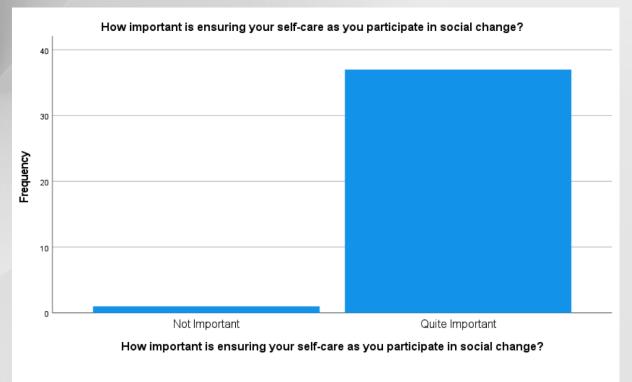

& Days of Dialogue

How important is ensuring your self-care as you participate in social change?

| How important is ensuring your self-care as you participate in social |
|-----------------------------------------------------------------------|
| change?                                                               |

|       |                 |           |         |               | Cumulative |
|-------|-----------------|-----------|---------|---------------|------------|
|       |                 | Frequency | Percent | Valid Percent | Percent    |
| Valid | Not Important   | 1         | 2.6     | 2.6           | 2.6        |
|       | Quite Important | 37        | 97.4    | 97.4          | 100.0      |
|       | Total           | 38        | 100.0   | 100.0         |            |