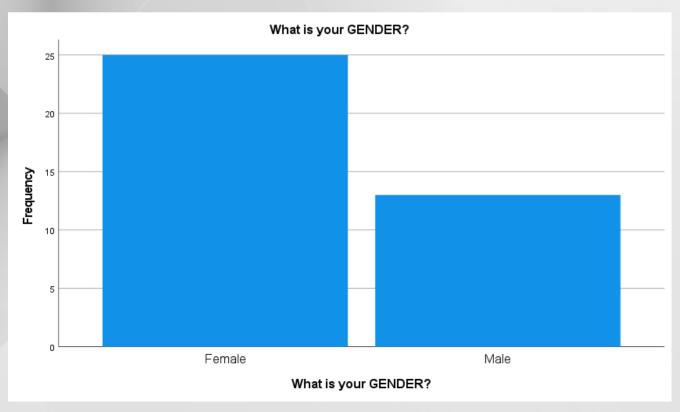

What is your GENDER?

| What is your GENDER? |        |           |         |               |            |  |  |
|----------------------|--------|-----------|---------|---------------|------------|--|--|
|                      |        |           |         |               | Cumulative |  |  |
|                      |        | Frequency | Percent | Valid Percent | Percent    |  |  |
| Valid                | Female | 25        | 65.8    | 65.8          | 65.8       |  |  |
|                      | Male   | 13        | 34.2    | 34.2          | 100.0      |  |  |
|                      | Total  | 38        | 100.0   | 100.0         |            |  |  |