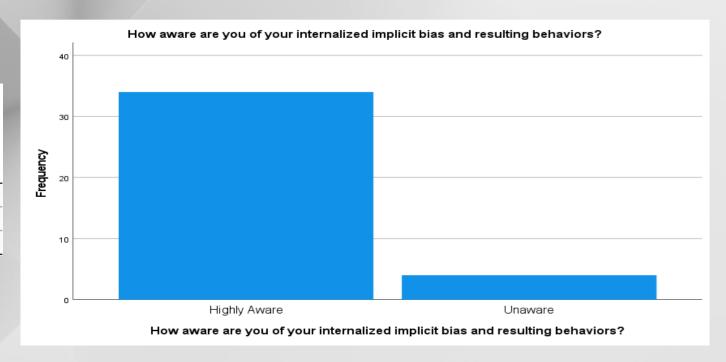

How aware are you of your internalized implicit bias and resulting behaviors?

| Но    | How aware are you of your internalized implicit bias and resulting behaviors? |           |         |               |            |  |  |  |
|-------|-------------------------------------------------------------------------------|-----------|---------|---------------|------------|--|--|--|
|       |                                                                               |           |         |               | Cumulative |  |  |  |
|       |                                                                               | Frequency | Percent | Valid Percent | Percent    |  |  |  |
| Valid | Highly Aware                                                                  | 34        | 89.5    | 89.5          | 89.5       |  |  |  |
|       | Unaware                                                                       | 4         | 10.5    | 10.5          | 100.0      |  |  |  |
|       | Total                                                                         | 38        | 100.0   | 100.0         |            |  |  |  |