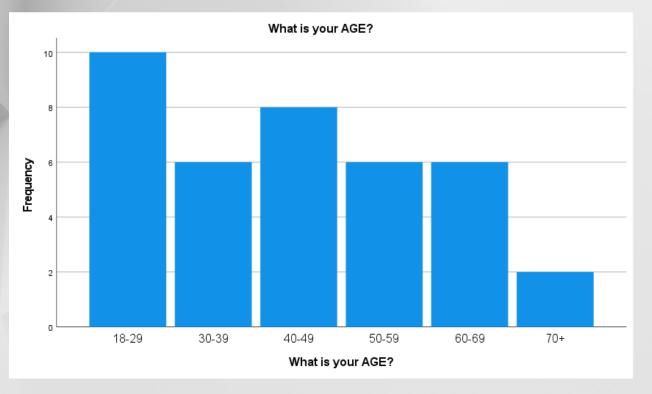

October 28, 2020

Post-Dialogue Report

What is your AGE?

| What is your AGE? |       |           |         |               |            |  |  |  |
|-------------------|-------|-----------|---------|---------------|------------|--|--|--|
|                   |       |           |         |               | Cumulative |  |  |  |
|                   |       | Frequency | Percent | Valid Percent | Percent    |  |  |  |
| Valid             | 18-29 | 10        | 26.3    | 26.3          | 26.3       |  |  |  |
|                   | 30-39 | 6         | 15.8    | 15.8          | 42.1       |  |  |  |
|                   | 40-49 | 8         | 21.1    | 21.1          | 63.2       |  |  |  |
|                   | 50-59 | 6         | 15.8    | 15.8          | 78.9       |  |  |  |
|                   | 60-69 | 6         | 15.8    | 15.8          | 94.7       |  |  |  |
|                   | 70+   | 2         | 5.3     | 5.3           | 100.0      |  |  |  |
|                   | Total | 38        | 100.0   | 100.0         |            |  |  |  |