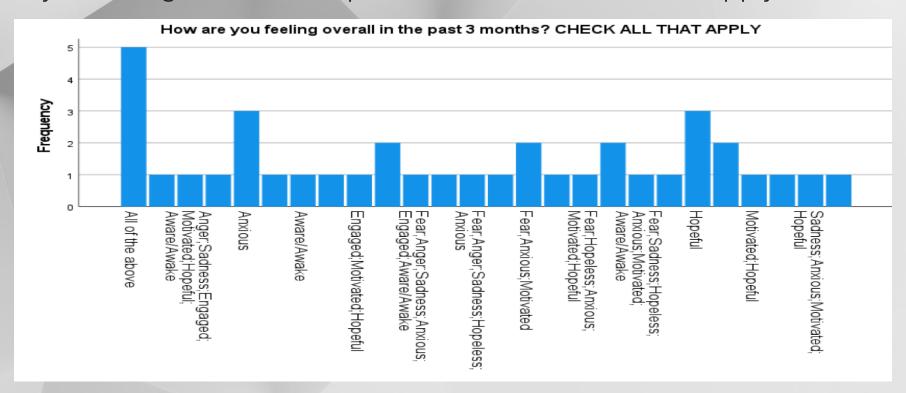

How are you feeling overall in the past 3 months? Check all that apply

Institute for Nonviolence in Los Angeles

How are you feeling overall at this time following this dialogue? Check all that

|       | <b>,</b>                    |           |         |               | 0          |
|-------|-----------------------------|-----------|---------|---------------|------------|
|       |                             |           |         |               | Cumulative |
|       |                             | Frequency | Percent | Valid Percent | Percent    |
| Valid | All of the Above            | 1         | 2.7     | 2.7           | 2.7        |
|       | Anger;Engaged;Motivated;Hop | 1         | 2.7     | 2.7           | 5.4        |
|       | eful;Aware/Awake            |           |         |               |            |
|       | Anger;Hopeless;Anxious      | 1         | 2.7     | 2.7           | 8.1        |
|       | Anxious;Engaged;Hopeful;Awa | 1         | 2.7     | 2.7           | 10.8       |
|       | re/Awake                    |           |         |               |            |
|       | Anxious;Engaged;Motivated;H | 1         | 2.7     | 2.7           | 13.5       |
|       | opeful;Aware/Awake          |           |         |               |            |
|       | Engaged                     | 2         | 5.4     | 5.4           | 18.9       |
|       | Engaged;Hopeful             | 1         | 2.7     | 2.7           | 21.6       |
|       | Engaged;Hopeful;Aware/Awak  | 1         | 2.7     | 2.7           | 24.3       |
|       | е                           |           |         |               |            |
|       | Engaged;Motivated           | 1         | 2.7     | 2.7           | 27.0       |
|       | Engaged;Motivated;Hopeful   | 5         | 13.5    | 13.5          | 40.5       |

| Engaged;Motivated;Hopeful;A ware/Awake         | 6  | 16.2  | 16.2  | 56.8  |
|------------------------------------------------|----|-------|-------|-------|
| Fear;Anger;Sadness;Engaged;<br>Aware/Awake     | 1  | 2.7   | 2.7   | 59.5  |
| Hopeful                                        | 5  | 13.5  | 13.5  | 73.0  |
| Hopeful;Aware/Awake                            | 1  | 2.7   | 2.7   | 75.7  |
| Motivated                                      | 3  | 8.1   | 8.1   | 83.8  |
| Motivated;Hopeful                              | 1  | 2.7   | 2.7   | 86.5  |
| Motivated;Hopeful;Aware/Awa                    | 2  | 5.4   | 5.4   | 91.9  |
| Sadness;Engaged;Hopeful                        | 1  | 2.7   | 2.7   | 94.6  |
| Sadness;Engaged;Motivated;H opeful;Aware/Awake | 1  | 2.7   | 2.7   | 97.3  |
| Sadness;Hopeless                               | 1  | 2.7   | 2.7   | 100.0 |
| Total                                          | 37 | 100.0 | 100.0 |       |