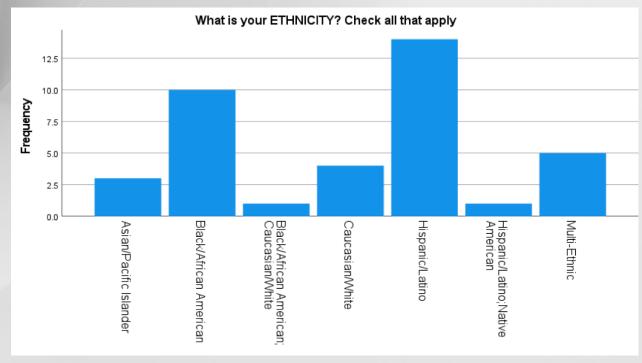

What is your ETHNICITY?

|       | What is your ETHNICITY? Check all that apply |           |         |               |            |  |  |  |  |
|-------|----------------------------------------------|-----------|---------|---------------|------------|--|--|--|--|
|       |                                              |           |         |               | Cumulative |  |  |  |  |
|       |                                              | Frequency | Percent | Valid Percent | Percent    |  |  |  |  |
| Valid | Asian/Pacific Islander                       | 3         | 7.9     | 7.9           | 7.9        |  |  |  |  |
|       | Black/African American                       | 10        | 26.3    | 26.3          | 34.2       |  |  |  |  |
|       | Black/African                                | 1         | 2.6     | 2.6           | 36.8       |  |  |  |  |
|       | American;Caucasian/White                     |           |         |               |            |  |  |  |  |
|       | Caucasian/White                              | 4         | 10.5    | 10.5          | 47.4       |  |  |  |  |
|       | Hispanic/Latino                              | 14        | 36.8    | 36.8          | 84.2       |  |  |  |  |
|       | Hispanic/Latino;Native                       | 1         | 2.6     | 2.6           | 86.8       |  |  |  |  |
|       | American                                     |           |         |               |            |  |  |  |  |
|       | Multi-Ethnic                                 | 5         | 13.2    | 13.2          | 100.0      |  |  |  |  |
|       | Total                                        | 38        | 100.0   | 100.0         |            |  |  |  |  |