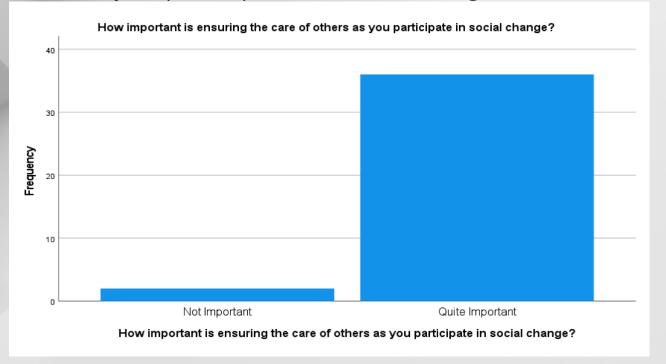

How important is ensuring the care of others as you participate in social change?

### How important is ensuring the care of others as you participate in social change?

|       |                 |           | _       |               | Cumulative |
|-------|-----------------|-----------|---------|---------------|------------|
|       |                 | Frequency | Percent | Valid Percent | Percent    |
| Valid | Not Important   | 2         | 5.3     | 5.3           | 5.3        |
|       | Quite Important | 36        | 94.7    | 94.7          | 100.0      |
|       | Total           | 38        | 100.0   | 100.0         |            |